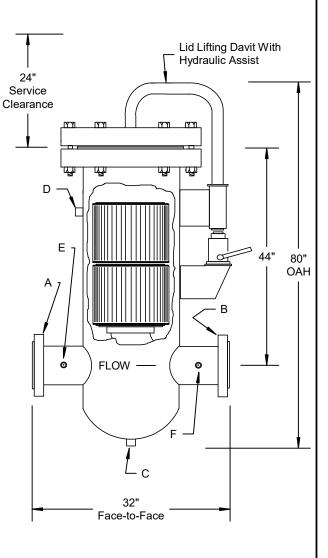

# Schedule of Openings

| Service                  | See Dwg.    | Qty.        | Size             | Rating                 | Туре                         |
|--------------------------|-------------|-------------|------------------|------------------------|------------------------------|
| Inlet<br>Outlet<br>Drain | A<br>B<br>C | 1<br>1<br>1 | 10"<br>10"<br>1" | 300# ANSI<br>300# ANSI | Flange<br>Flange<br>Coupling |
| Vent                     | Ď           | 1           | 1"               |                        | Coupling                     |
| Press. Tap<br>Press. Tap | ) E<br>) F  | 1<br>1      | 1/4"<br>1/4"     |                        | Coupling<br>Coupling         |

#### Filtration Performance

(2) 2070K5 Filter Element P/N Type of Filter Media Polyester 10 micron Retention Rating Efficiency of Retention 99.9% No. of Elements

Design Clean Press. Drop Less than 1.0 psid

#### Closure Specifications

Blind Flange Type Gasket Type P/N 20-300SW Davit Arm, Hydraulic Type of Lifting Assistance